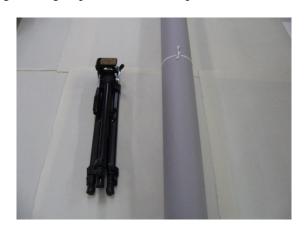

## (v) Photography

- Photography is done using a digital camera, tripod, and lights.