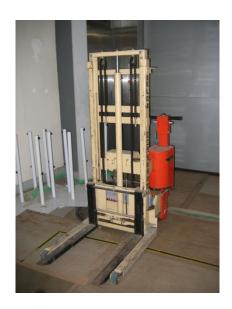

#### (i) Preparation before accesssion

- Inform the researcher in charge of the collection of such information given by a carrier in advance as an arrival date, size and quantity of the artifacts, etc.
- Receive the collection information card that describes what and how many artifacts were collected where including the quantity of parts, names of collection place/area, etc. from the researcher in charge of the collection who collected the artifacts.
- Plan a schedule for fumigation or carbon dioxide treatment in advance.
- Prepare tools for unpacking such as utility knives, scissors, and a crowbar for pulling out nails from wooden boxes, as well as an information sheet, on which the names of collection place/area and researcher in charge of the collection are entered, to be stuck to mobile shelves for storing the collected artifacts, together with curing tapes to stick such the information sheet to the mobile shelves.
- Prepare mobile shelves to load the artifacts beforehand. Prepare, if necessary, pallets and those with universal casters, a pallet jack, and an electric forklift to load large artifacts at an unloading/packaging place (bellow photo).