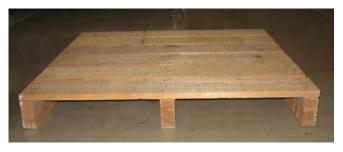

#### (i) Preparation before accesssion

- Inform the researcher in charge of the collection of such information given by a carrier in advance as an arrival date, size and quantity of the artifacts, etc.
- Receive the collection information card that describes what and how many artifacts were collected where including the quantity of parts, names of collection place/area, etc. from the researcher in charge of the collection who collected the artifacts.
- Plan a schedule for fumigation or carbon dioxide treatment in advance.
- Prepare tools for unpacking such as utility knives, scissors, and a crowbar for pulling out nails from wooden boxes, as well as an information sheet, on which the names of collection place/area and researcher in charge of the collection are entered, to be stuck to mobile shelves for storing the collected artifacts, together with curing tapes to stick such the information sheet to the mobile shelves.
- Prepare mobile shelves to load the artifacts beforehand. Prepare, if necessary, pallets and those with universal casters, a pallet jack, and an electric forklift to load large artifacts at an unloading/packaging place (bellow photo).