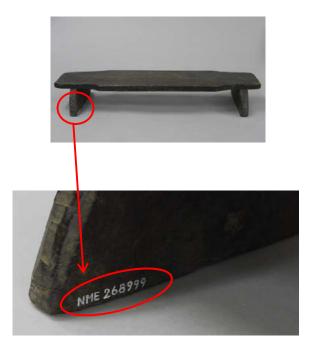

## (ii) Marking

- "NME" (stands for the National Museum of Ethnology) is placed in front of the specimen number. Examples: In the case that the specimen number is H12345 → NME12345

In the case that a branch number follows: NME12345-1/2

Chinese ink Acrylic paint Cotton tape