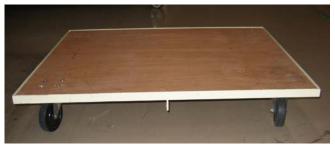

#### (i) Preparation before accesssion

- Inform the researcher in charge of the collection of such information given by a carrier in advance as an arrival date, size and quantity of the artifacts, etc.
- Receive the collection information card that describes what and how many artifacts were collected where including the quantity of parts, names of collection place/area, etc. from the researcher in charge of the collection who collected the artifacts.
- Plan a schedule for fumigation or carbon dioxide treatment in advance.
- Prepare tools for unpacking such as utility knives, scissors, and a crowbar for pulling out nails from wooden boxes, as well as an information sheet, on which the names of collection place/area and researcher in charge of the collection are entered, to be stuck to mobile shelves for storing the collected artifacts, together with curing tapes to stick such the information sheet to the mobile shelves.
- Prepare mobile shelves to load the artifacts beforehand. Prepare, if necessary, pallets and those with universal casters, a pallet jack, and an electric forklift to load large artifacts at an unloading/packaging place (bellow photo).