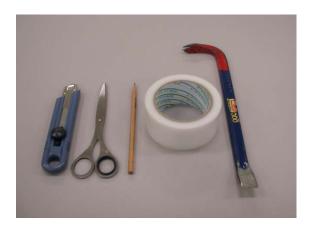

#### (i) Preparation before accesssion

- Inform the researcher in charge of the collection of such information given by a carrier in advance as an arrival date, size and quantity of the artifacts, etc.
- Receive the collection information card that describes what and how many artifacts were collected where including the quantity of parts, names of collection place/area, etc. from the researcher in charge of the collection who collected the artifacts.
- Plan a schedule for fumigation or carbon dioxide treatment in advance.
- Prepare tools for unpacking such as utility knives, scissors, and a crowbar for pulling out nails from wooden boxes, as well as an information sheet, on which the names of collection place/area and researcher in charge of the collection are entered, to be stuck to mobile shelves for storing the collected artifacts, together with curing tapes to stick such the information sheet to the mobile shelves.
- Prepare mobile shelves to load the artifacts beforehand. Prepare, if necessary, pallets and those with universal casters, a pallet jack, and an electric forklift to load large artifacts at an unloading/packaging place (bellow photo).