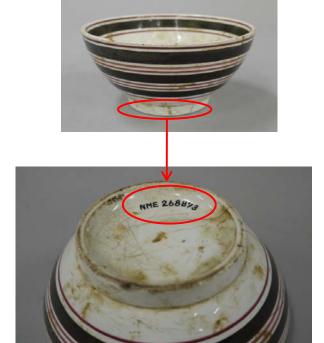

## (ii) Marking

- "NME" (stands for the National Museum of Ethnology) is placed in front of the specimen number. Examples: In the case that the specimen number is H12345 → NME12345

In the case that a branch number follows: NME12345-1/2