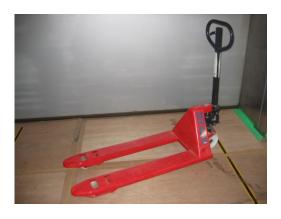

#### (i) Preparation before accesssion

- Inform the researcher in charge of the collection of such information given by a carrier in advance as an arrival date, size and quantity of the artifacts, etc.
- Receive the collection information card that describes what and how many artifacts were collected where including the quantity of parts, names of collection place/area, etc. from the researcher in charge of the collection who collected the artifacts.
- Plan a schedule for fumigation or carbon dioxide treatment in advance.
- Prepare tools for unpacking such as utility knives, scissors, and a crowbar for pulling out nails from wooden boxes, as well as an information sheet, on which the names of collection place/area and researcher in charge of the collection are entered, to be stuck to mobile shelves for storing the collected artifacts, together with curing tapes to stick such the information sheet to the mobile shelves.
- Prepare mobile shelves to load the artifacts beforehand. Prepare, if necessary, pallets and those with universal casters, a pallet jack, and an electric forklift to load large artifacts at an unloading/packaging place (bellow photo).