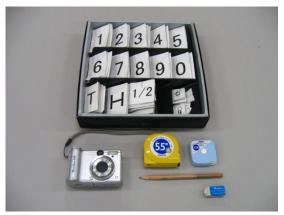

#### (i) Preparation

- Prepare an accepted-artifact inspection list to record the size of the artifacts, whether or not parts or accessories exist, etc.
- Prepare a digital camera and background sheet for photographing artifacts, number plates for indicating the collection numbers of the artifacts when photographing, writing implements, and a tape measure.